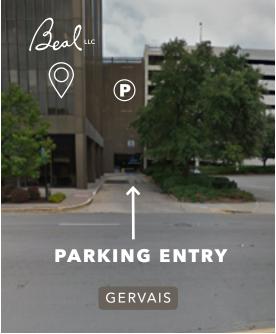

Our office is located on the **10th floor** of The Tower at **1301 Gervais**. The parking garage entrance is on Gervais Street between the Bank of America drive-thru tellers and the high-rise.

There is a small sign that points to "The Tower" parking garage for 1301 Gervais Street. You can only enter it going West (towards the Vista) due to the median. If you are heading East, turn left onto Sumter Street, then right onto Lady Street, right onto Marion Street, and finally a right on Gervais Street to get to the garage entrance.

Once in the garage, visitors can park in the visitor spaces near the cross walk (on the 3rd floor) or on the 4th level and above. If you park in the spaces marked RESERVED there is a possibility you could get towed.