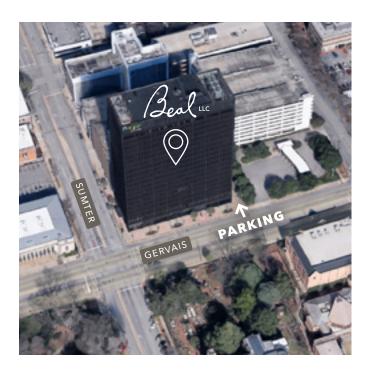

Our office is located on the **10th floor** of The Tower at **1301 Gervais**. The parking garage entrance is on Gervais Street between the Bank of America drive-thru tellers and the high-rise.

There is a small sign that points to "The Tower" parking garage for 1301 Gervais Street. You can only enter it going West (towards the Vista) due to the median. If you are heading East, turn left onto Sumter Street, then right onto Lady Street, right onto Marion Street, and finally a right on Gervais Street to get to the garage entrance.

Once in the garage, visitors can park in the visitor spaces near the cross walk (on the 3rd floor) or on the 4th level and above. If you park in the spaces marked RESERVED there is a possibility you could get towed.